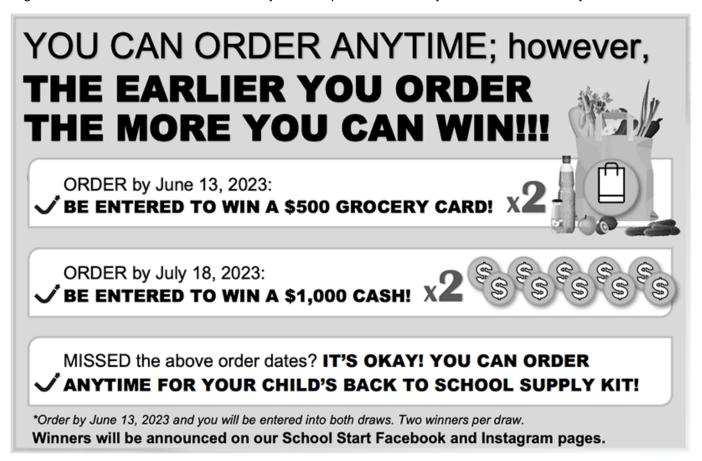

## Dear Parents/Guardians:

Your teachers at Sacred Heart School are excited to offer the opportunity to purchase quality standardized school supplies through School Start for the 2023/2024 school year. This process will save you both time and money.